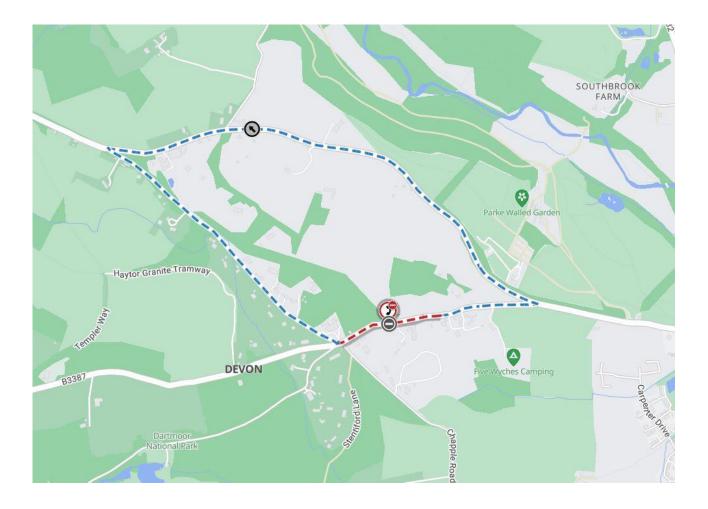

## THE COUNTY OF DEVON (TEMPORARY RESTRICTION) (ROAD FROM LOWERDOWN POTTERY TO FIRE STATION, BOVEY TRACEY) NOTICE 2025

On

No person shall cause or permit any vehicle to proceed on the sections of Affected Roads.

Roads affected -ROAD FROM LOWERDOWN POTTERY TO FIRE STATION, BOVEY TRACEY

The alternative, signed, route for vehicles will be via - LOWERDOWN - ROAD FROM SHEWTE CROSS TO FIVEWYCHESCROSS - ROAD FROM LOWERDOWN POTTERY TO FIRE STATION AND VICE VERSA.