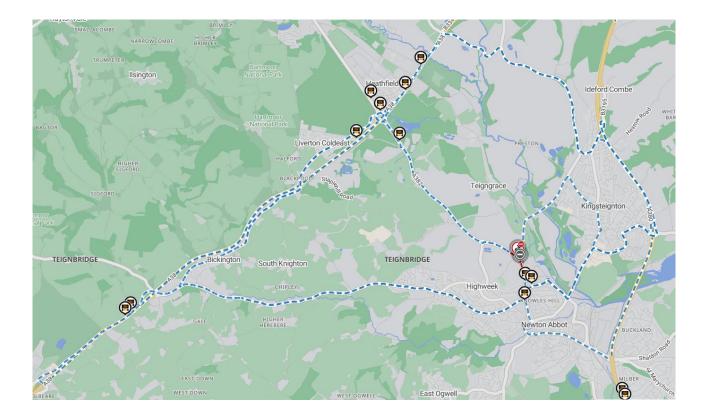

No person shall cause or permit any vehicle to proceed on the sections of Affected Roads.

Roads affected -A382 BOVEY ROAD, EXETER ROAD & WHITEHILL ROAD, NEWTON ABBOT

The alternative, signed, route for vehicles will be via -

DIVERSION – ALTERNATIVE 1

DIVERSION -

A382, ROAD FROM EXETER CROSS TO DRUMBRIDGES ROUNDABOUT, ROAD FROM SUMMERHILL ROAD TO EXETER CROSS, ROAD FROM BLACKPOOL CROSS TO SUMMERHILL ROAD, ROAD FROM THE WELCOME STRANGER CROSS TO BLACKPOOL CROSS, ROAD FROM GOODWILL COTTAGES TO WELCOME STRANGER CROSS, ROAD THROUGH THE NORTH OF BICKINGTON, A383, A382

TRAFFIC FROM A380 –

A380, A381, A382, A383, ROAD THROUGH THE NORTH OF BICKINGTON, ROAD FROM GOODWILL COTTAGES TO WELCOME STRANGER CROSS, ROAD FROM THE WELCOME STRANGER CROSS TO BLACKPOOL CROSS, ROAD FROM BLACKPOOL CROSS TO SUMMERHILL ROAD, ROAD FROM SUMMERHILL ROAD TO EXETER CROSS, ROAD FROM EXETER CROSS TO DRUMBRIDGES ROUNDABOUT, A382

TRAFFIC FROM A38 SOUTHBOUND – A38 SOUTHBOUND, B3352, A38 NORTHBOUND, A383, A382

TRAFFIC FROM A38 NORTHBOUND – A38 NORTHBOUND, A383, A382

DIVERSION – ALTERNATIVE 2

DIVERSION – A382, A383, A380, B3195, B3193, ROAD HEADING WEST FROM RIXEY PARK CORNER, A38, A382 TRAFFIC FROM A380 -A380, B3195, B3193, ROAD HEADING WEST FROM RIXEY PARK CORNER, A38, A382

TRAFFIC FROM A38 SOUTHBOUND – A38 SOUNDBOUND, A382 DRUMBRIDGES ROUNDABOUT, A38 NORTHBOUND, ROAD HEADING WEST FROM RIXEY PARK CORNER, B3193, B3195, A380, A383, A382

TRAFFIC FROM A38 NORTHBOUND – A38, ROAD HEADING WEST FROM RIXEY PARK CORNER, B3193, B3195, A380, A383, A382

EXETER ROAD DIVERSION - EXETER ROAD, B3193, B3195, A383, A382

This temporary restriction is considered necessary to enable - A382 AND JETTY MARSH IMPROVEMENT SCHEME

For additional information contact: **MILESTONE INFRASTRUCTURE** Telephone: **08003891736** 