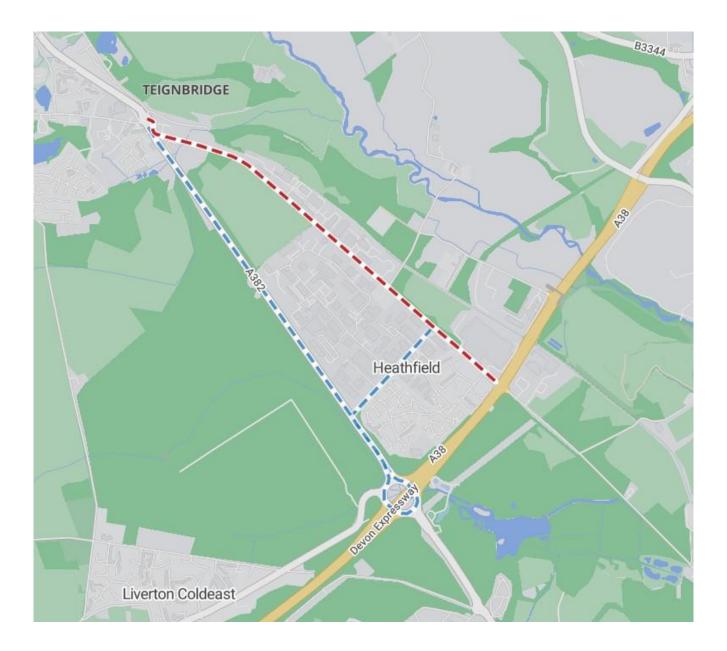

### THE COUNTY OF DEVON (TEMPORARY RESTRICTION) (OLD NEWTON ROAD, HEATHFIELD INDUSTRIAL ESTATE, HEATHFIELD) ORDER 2025

The alternative, signed, route for vehicles will be via - BATTLE ROAD, A382 & VICE VERSA.

This temporary restriction is considered necessary to enable -PATCH REPAIRS TO THE ROAD AND RENEWING SECTIONS OF KERBING THROUGHOUT THE LENGTH OF THE ROAD PRIOR TO SURFACING.