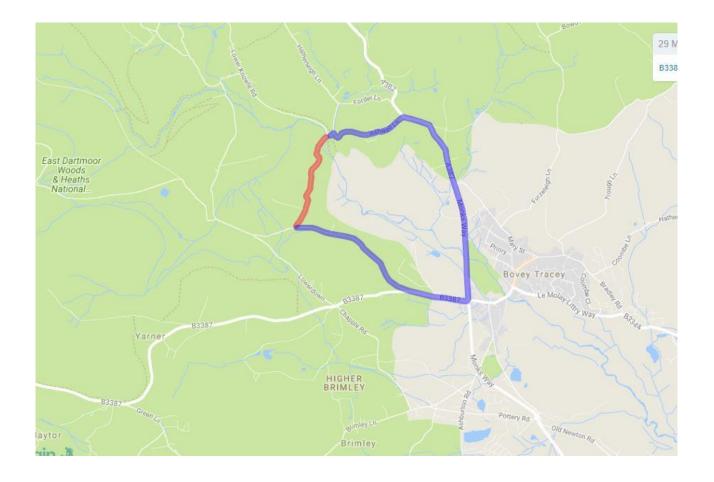

# THE COUNTY OF DEVON (TEMPORARY RESTRICTION) (FORDER GARDENS, BOVEY TRACEY) NOTICE 2018

Roads affected -

FORDER GARDENS, BOVEY TRACEY

The alternative, signed, route for vehicles will be via - WILFORD BRIDGE, ASHWELL LANE, A382 MONKS WAY, B3387 AND VICE VERSA

This temporary restriction is considered necessary to enable -