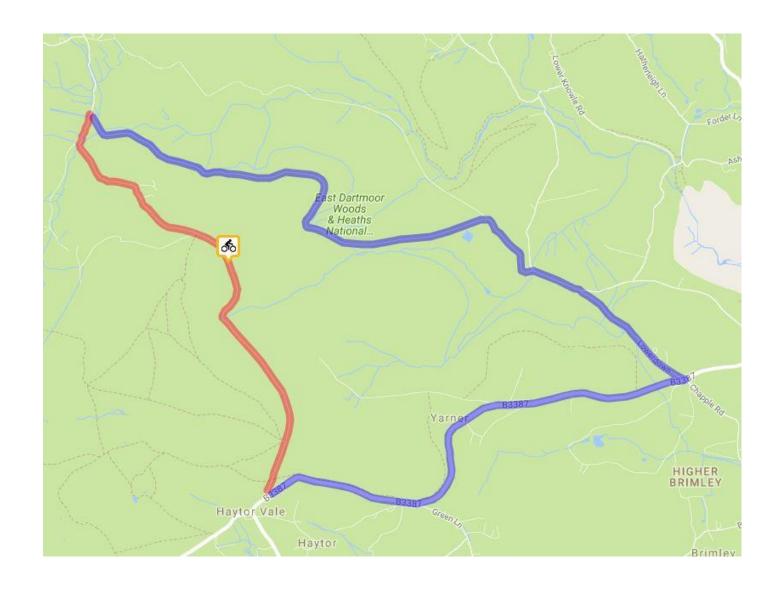

Roads affected -

### ROAD FROM BECKAFORD BRIDGE CROSS TO LUDGATE BARNS, MANATON

The alternative, signed, route for vehicles will be via - ROAD FROM BECKAFORD BRIDGE CROSS TO REDDAFORD WATER - ROAD FROM THE COTTAGE TO GIPSY CORNER, LOWERDOWN, HAYTOR ROAD, ROAD PAST TALL PINES AND VICE VERSA