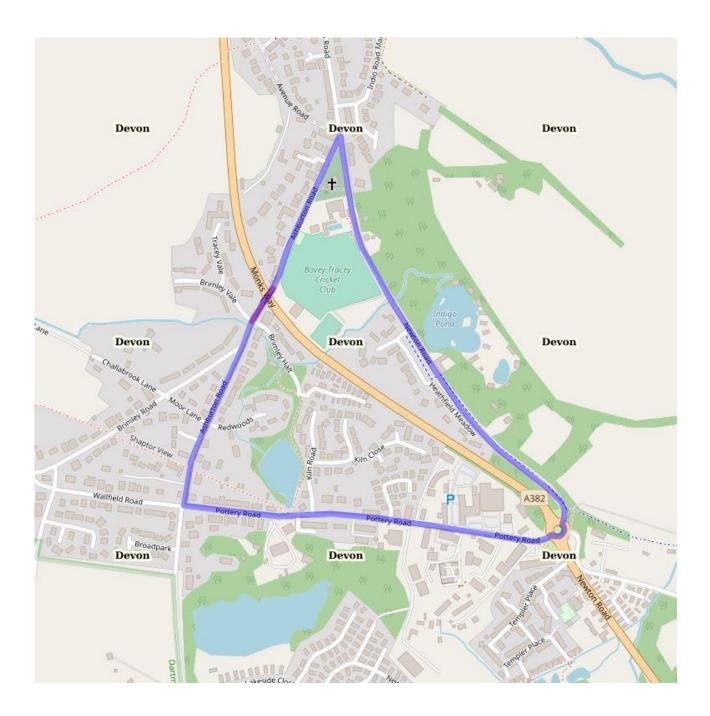

# THE COUNTY OF DEVON (TEMPORARY RESTRICTION) (ASHBURTON ROAD, BOVEY TRACEY) NOTICE 2019

#### Roads affected -ASHBURTON ROAD, BOVEY TRACEY

The alternative, signed, route for vehicles will be via - NEWTON ROAD - POTTERY ROAD

This temporary restriction is considered necessary to enable - WATER MAINS CONNECTION FRO NEW DEVELOPMENT